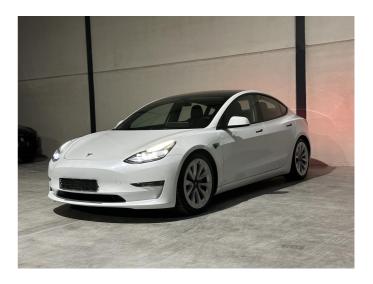

## Tesla Model 3 Dual Motor LONG RANGE 498pk PROMO!

| Reference        | 23.032     |
|------------------|------------|
| Bodytype         | 5 doors    |
| Status           | 2nd hand   |
| 1st registration | 15/03/2022 |
| Mileage          | 23898 km   |
| Fuel             | Electric   |
| Color            | White      |