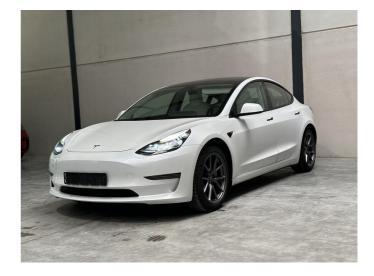

## Tesla Model 3 DUAL MOTOR facelifT, trekhaak!

Reference 23.041

Bodytype 5 doors

Status 2nd hand

1st registration 22/04/2021

Mileage 47580 km

Fuel Electric

Color White