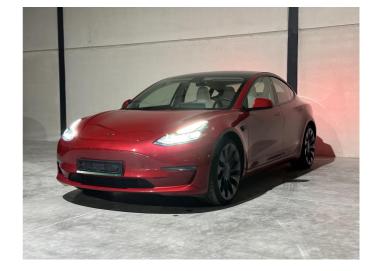

## Tesla Model 3 DUAL MOTOR PERFORMANCE

Reference 23.059

CO<sup>2</sup> 0 (NEDC) - 0 (WLTP) g/km

Bodytype 5 doors

Status 2nd hand

1st registration 10/06/2021

Mileage 22822 km

Fuel Electric

Color Red