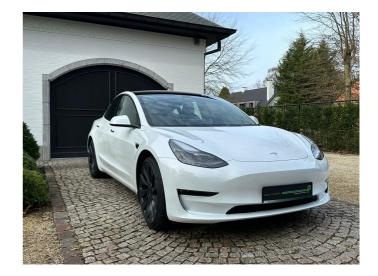

## Tesla Model 3 DUAL MOTOR PERFORMANCE

Reference 23.076

 $CO^2$ 0 (NEDC) - 0 (WLTP) g/km

Bodytype 5 doors

2nd hand Status

1st registration 22/11/2022

13946 km Mileage

Fuel Electric

Color White